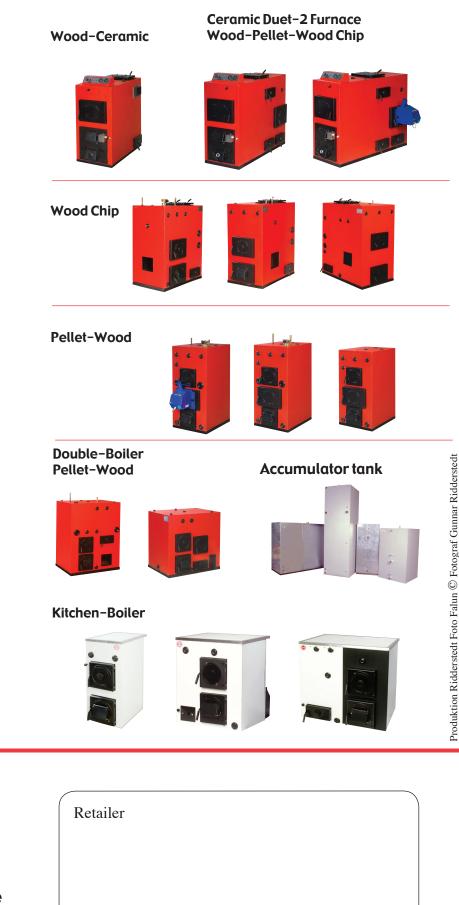

202KUB/Duet

### Extuna V202 K UB Ceramic wood boiler with extra furnace for pellets, wood chips or oil

Our popular ceramic boiler for half-meter firewood firing is prepared for connection of an additional permanently mounted fuel firing, for pellets, wood chips or oil.

(With preset settings, you can easily switch between the fuel options and maintaining optimal heating effect.

Despite the great advantage is additional furnace, the length of the boiler increases only 37 cm, compared with our ceramic boiler V202K UB.)

When customer orders our product, they are able to specify which orientation of pellets or wood chips shall be connected, so that we can get correct measurement of the frame assembling.

The picture shows our standard model boiler. Connections can be designed and set up according to customers' requirement when ordering.