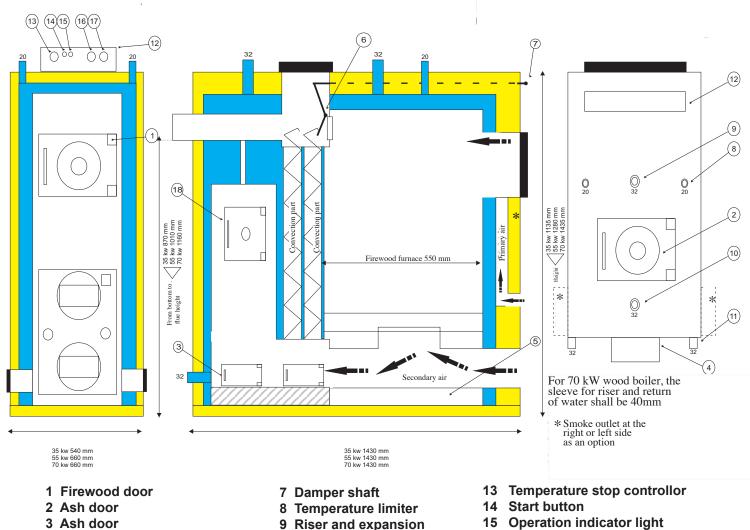

#### **Technical Data**

| Model | Width  | Lenght  | Height  | Bottom to flue height |
|-------|--------|---------|---------|-----------------------|
| 35    | 540 mm | 1420 mm | 1135 mm | 870 mm                |
| 55    | 660 mm | 1420 mm | 1280 mm | 1010 mm               |
| 70    | 660 mm | 1420 mm | 1420 mm | 1150 mm               |

Model 70 requires chimney fan.

| Model | Wood  | Effect<br>Wood<br>chips | Pellets |       | Water<br>volume | Recommended<br>accumulatorvolume | Chimney<br>draught | Weight |
|-------|-------|-------------------------|---------|-------|-----------------|----------------------------------|--------------------|--------|
| 35    | 35 kW | 40 kW                   | 20 kW   | 125 L | 210L            | 800-2300 L                       | 25 PA              | 625 Kg |
| 55    | 55 kW | 60 kW                   | 40 kW   | 180 L | 270 L           | 2000-5000 L                      | 30 PA              | 665 Kg |
| 70    | 70 kW | 80 kW                   | 60 kW   | 230 L | 320 L           | 4000-6000 L                      | 40 PA              | 700 Kg |

# Equipment

- \*Draught gauge
- \*Flue temperature measurement
- \*Flue temperature measurement
- \*Sweeping tools
- \*Flue funnel
- **\*Turbulator**
- \*Overheating protection
- \*Instruction

# **Exploded view of boiler**

- 4 Flue funnel 140 x 220 mm
- 10 Riser and expansion
  - 11 Return
  - 12 Control panel
- Pressure and temp.measurement 16
- 17 Flue gas thermometer
- 18 Door of burner

5 Ceramic 6 Damper