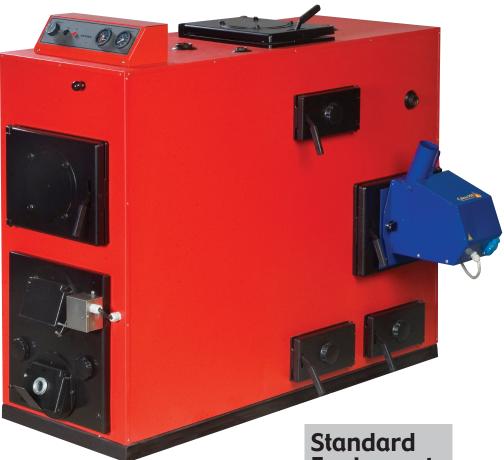

When customer orders our product, they are able to specify which orientation of pellets or wood chips shall be connected, so that we can get correct measurement of the frame assembling.

The picture shows our standard model boiler. Connections can be designed and set up according to customers' requirement when ordering.